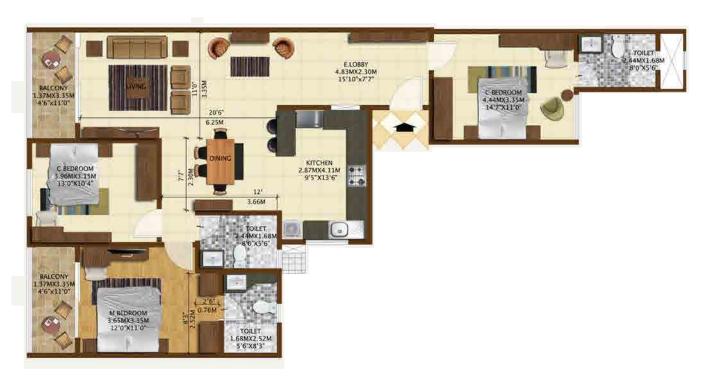

#### **BALCONY CARPET AREA**

9.39 sq.m (101.07 Sq.ft.)

| SUPER BUILT-UP AREA        | CARPET AREA                   |
|----------------------------|-------------------------------|
| 176.32 Sq.m (1,898 Sq.ft.) | 118.42 Sq.m (1,274.67 Sq.ft.) |

#### **BALCONY CARPET AREA**

9.39 sq.m (101.07 Sq.ft.)