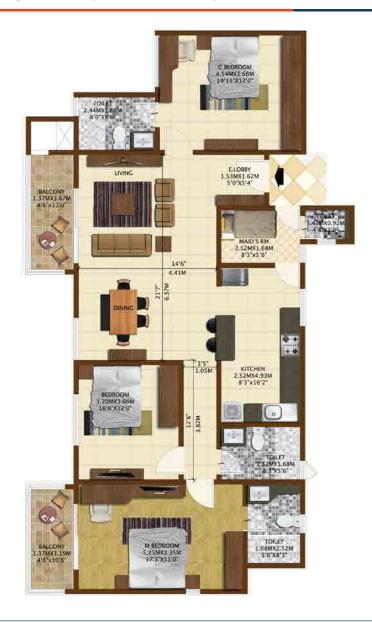

#### **BALCONY CARPET AREA**

9.39 sq.m (101.07 Sq.ft.)

| SUPER BUILT-UP AREA        | CARPET AREA                   |
|----------------------------|-------------------------------|
| 176.32 Sq.m (1,898 Sq.ft.) | 118.42 Sq.m (1,274.67 Sq.ft.) |

#### **BALCONY CARPET AREA**

9.39 sq.m (101.07 Sq.ft.)