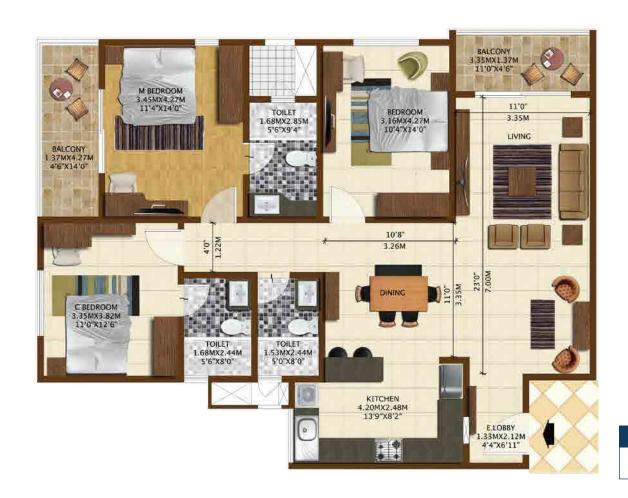

#### **BALCONY CARPET AREA**

10.42 sq.m (112.16 Sq.ft.)

| SUPER BUILT-UP AREA        | CARPET AREA                   |
|----------------------------|-------------------------------|
| 166.82 Sq.m (1,796 Sq.ft.) | 110.94 Sq.m (1,194.15 Sq.ft.) |

#### **BALCONY CARPET AREA**

10.42 sq.m (112.16 Sq.ft.)

 SUPER BUILT-UP AREA
 CARPET AREA

 167.19 Sq.m (1,800 Sq.ft.)
 111.77 Sq.m (1,203.09 Sq.ft.)

**BALCONY CARPET AREA** 

9.16 sq.m (98.59 Sq.ft.)

| SUPER BUILT-UP AREA        | CARPET AREA                   |
|----------------------------|-------------------------------|
| 176.32 Sq.m (1,898 Sq.ft.) | 118.42 Sq.m (1,274.67 Sq.ft.) |