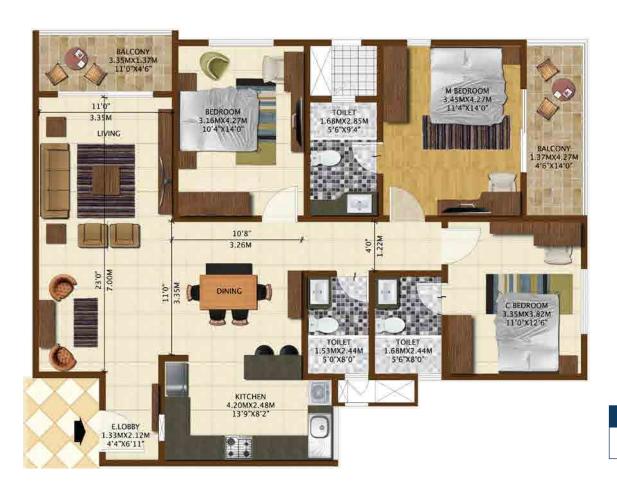

#### **BALCONY CARPET AREA**

9.39 sq.m (101.07 Sq.ft.)

| SUPER BUILT-UP AREA        | CARPET AREA                   |
|----------------------------|-------------------------------|
| 176.32 Sq.m (1,898 Sq.ft.) | 118.42 Sq.m (1,274.67 Sq.ft.) |

#### **BALCONY CARPET AREA**

9.39 sq.m (101.07 Sq.ft.)