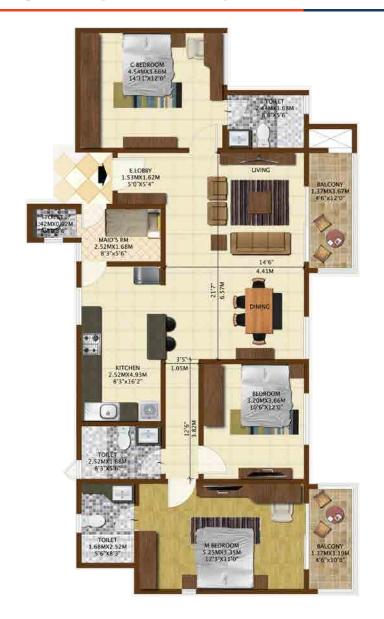

#### **BALCONY CARPET AREA**

10.42 sq.m (112.16 Sq.ft.)

| SUPER BUILT-UP AREA        | CARPET AREA                   |
|----------------------------|-------------------------------|
| 166.82 Sq.m (1,796 Sq.ft.) | 110.94 Sq.m (1,194.15 Sq.ft.) |

#### **BALCONY CARPET AREA**

10.42 sq.m (112.16 Sq.ft.)

 SUPER BUILT-UP AREA
 CARPET AREA

 167.19 Sq.m (1,800 Sq.ft.)
 111.77 Sq.m (1,203.09 Sq.ft.)

**BALCONY CARPET AREA** 

9.16 sq.m (98.59 Sq.ft.)

| SUPER BUILT-UP AREA        | CARPET AREA                   |
|----------------------------|-------------------------------|
| 176.32 Sq.m (1,898 Sq.ft.) | 118.42 Sq.m (1,274.67 Sq.ft.) |