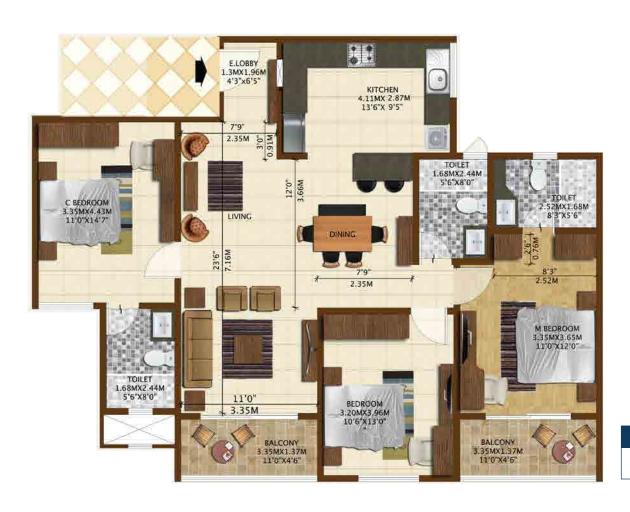

#### **BALCONY CARPET AREA**

10.42 sq.m (112.16 Sq.ft.)

| SUPER BUILT-UP AREA        | CARPET AREA                   |
|----------------------------|-------------------------------|
| 166.82 Sq.m (1,796 Sq.ft.) | 110.94 Sq.m (1,194.15 Sq.ft.) |

#### **BALCONY CARPET AREA**

10.42 sq.m (112.16 Sq.ft.)

 SUPER BUILT-UP AREA
 CARPET AREA

 167.19 Sq.m (1,800 Sq.ft.)
 111.77 Sq.m (1,203.09 Sq.ft.)

**BALCONY CARPET AREA** 

9.16 sq.m (98.59 Sq.ft.)

| SUPER BUILT-UP AREA        | CARPET AREA                   |
|----------------------------|-------------------------------|
| 176.32 Sq.m (1,898 Sq.ft.) | 118.42 Sq.m (1,274.67 Sq.ft.) |